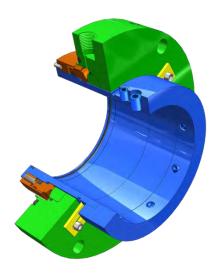

Seal Type: MB2704 Rotating Balanced Cartridge Seal

Shaft Size: 90mm

Metallurgy: 304SS Stainless Steel Face Materials: Carbon/ Silicon Carbide

Elastomers: Viton

Seal Pressure: 20.22-18.36 kg/cm<sup>2</sup>G

Plan 13 Reverse Flushing

Tori Seal MB2704

Tori Seal MB2704