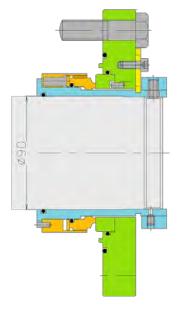

Seal Type: MB2704 Rotating Balanced Cartridge Seal

Shaft Size: 90mm

Metallurgy: 304SS Stainless Steel Face Materials: Carbon/ Silicon Carbide

Elastomers: Viton

Seal Pressure: 20.22-18.36 kg/cm<sup>2</sup>G

Plan 13 Reverse Flushing

Tori Seal MB2704

Tori Seal MB2704