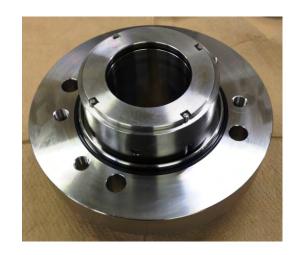

Seal Type: MB2704 Rotating Balanced Cartridge Seal

Shaft Size: 90mm

Metallurgy: 304SS Stainless Steel Face Materials: Carbon/ Silicon Carbide

Elastomers: Viton

Seal Pressure: 20.22-18.36 kg/cm<sup>2</sup>G

Plan 13 Reverse Flushing

Tori Seal MB2704

Tori Seal MB2704