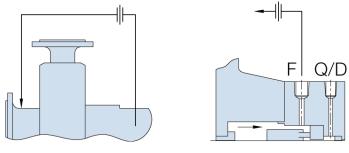

Pump Speed: 1,490 rpm Face Velocity: 4,7 m/s

API Plan: 13 (Reverse Flushing)

Plan 13 Reverse Flushing

Tori Seal MB2704

Tori Seal MB2704